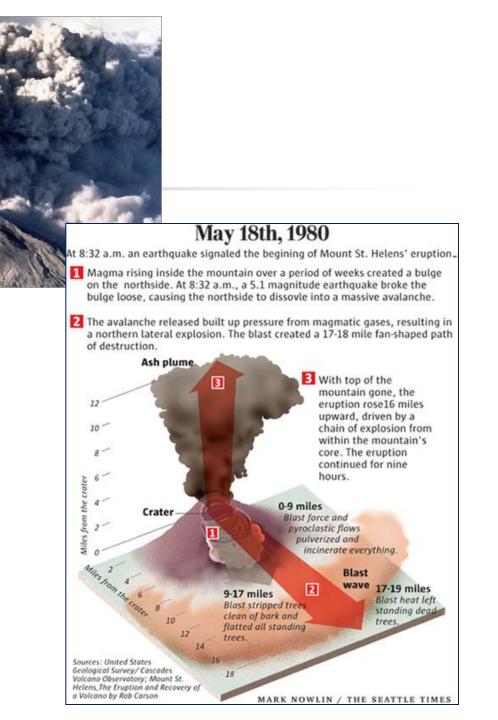

Prisoners in a WWII death camp, Auschwitz, at the time of liberation



- juncture
- conjunction (and, but, or, yet, so...)
- junction
- injunction- an order or command

# join !!!!!!



Here is a judge who is ordering workers on strike to return to work.

cludinclude inclusion exclude exclusion exclusive conclude (-sion) close !!!!!!!







What is this cartoon trying to say about segregation in today's times?



tribute tribunal retribution contribution distribute <u>....</u> pay

trib-

digndignity indignant dignify dignitary undignified worthy



To lose one's dignity means you are in an embarrassing situation where your self-respect or dignity is damaged. 'To have egg on your face' is an idiom. What does it mean and what does it have to do with dignity?



luc-





# break !!!!!!



# grateful pleasing !!!!!!

- gracious
- ingrate
- gratitude





What message is the artist trying to communicate?

#### REVERENDFUN.COM COPYRIGHT GCI, INC.

mediocre medium meddle mediate in media res middle !!!!!!

medi-



```
(See Luke 10:30-36)
```

09-10-1998

DON'T GET TOO EXCITED FELLA, I'M THE MEDIOCRE SAMARITAN ... I ONLY GIVE YOU A BANDAID AND THEN I'M OFF

An allusion is a reference in writing to an event, person, literature or object from history. What allusion is the cartoonist using to communicate his message?



- sophomore
  sophisticated
- philosophy



What idea from philosophy is this husband using to escape his chores?

# wisdom !!!!!!



# run !!!!!!!





- temporarytemporal
- temporarily
- contemporarytime !!!!!!



# A contemporary bronze sculpture



migratemig