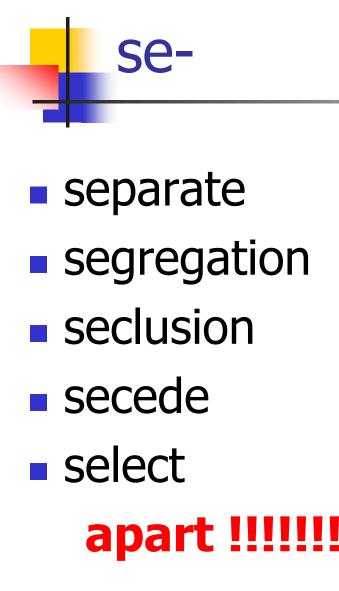

# segregate group!!!!!!

- congregate
   congregation
- gregarious

- marine
- Marines
- marina
- maritime
- submarine
- marinate

# join !!!!!!

Here is a judge who is ordering workers on strike to return to work.

cludinclude inclusion exclude exclusion exclusive conclude (-sion) close !!!!!!!

What is this cartoon trying to say about segregation in today's times?