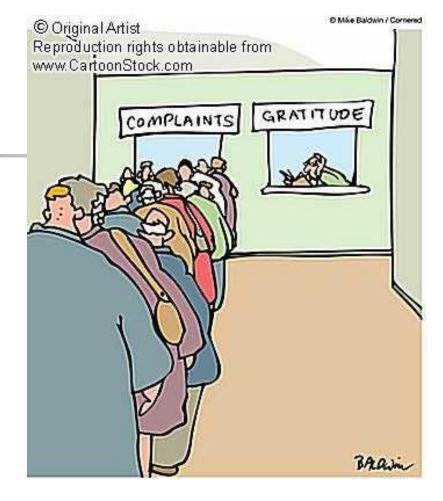

# grateful pleasing !!!!!!

- gracious
- ingrate
- gratitude

What message is the artist trying to communicate?