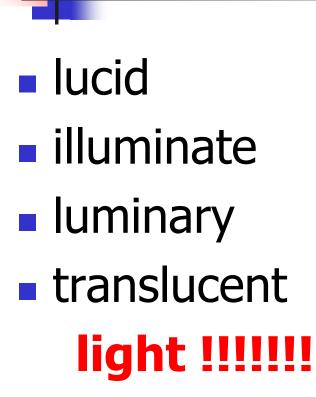

luc-

# trans-

- transportation
- transport
- transatlantic
- translate
- transmit
- translucent
  across !!!!!!