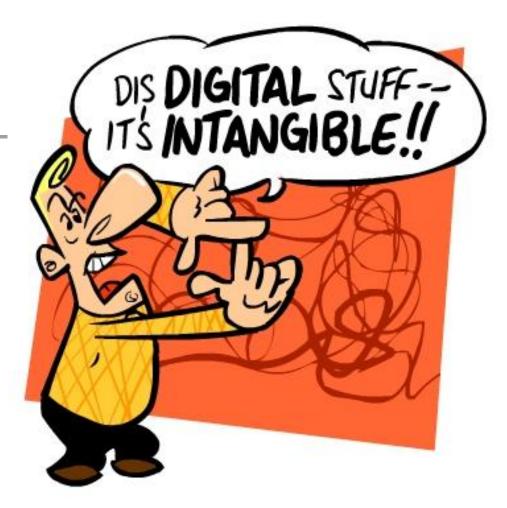

### more !!!!!!!

- plurality
- pluralism

plu-

- plural
- plus

tang-

- tangible
- tangent
- tangle
- intangible